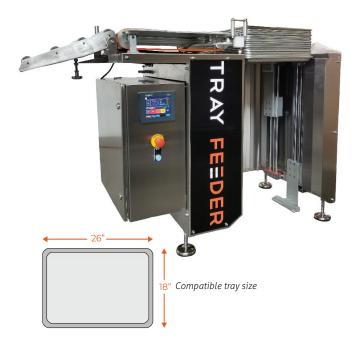

## TRAY FEEDER

## Features & Specs

- Holds up to 80 trays.
- Feeds up to 20 trays per min. without paper, and
  15 trays per min. with paper.
- Stainless steel dolly available for easy roll in and out of trays into holding area.
- Automatic tray lift from dolly to the feed platform.
- Optional automatic paper liner.
- Intuitive HMI for easy setup.