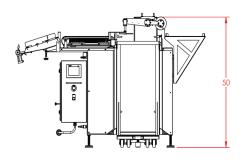

## Features & Specs

- Holds up to 80 trays.
- Feeds up to 20 trays per min. without paper, and
  15 trays per min. with paper.
- Stainless steel dolly available for easy roll in and out of trays into holding area.
- Automatic tray lift from dolly to the feed platform.
- Optional automatic paper liner.
- Intuitive HMI for easy setup.