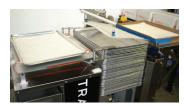

## Remove the Manual Task of Tray Feeding

Manually loading trays from a dolly or a rack onto a conveyor is not only time consuming, but can cause physical strain and injury.

The Tray Feeder automatically loads trays onto a conveyor with or without parchment paper.

## Features & Specs

- Holds up to 80 trays.
- Feeds up to 20 trays per min. without paper, and
  15 trays per min. with paper.
- Stainless steel dolly available for easy roll in and out of trays into holding area.
- Automatic tray lift from dolly to the feed platform.
- Optional automatic paper liner.
- Intuitive HMI for easy setup.