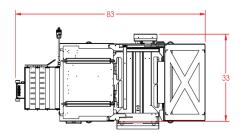

## Features & Specs

- Holds up to 80 trays.
- Feeds up to 20 trays per min. without paper, and
  15 trays per min. with paper.
- Stainless steel dolly available for easy roll in and out of trays into holding area.
- Automatic tray lift from dolly to the feed platform.
- Optional automatic paper liner.
- Intuitive HMI for easy setup.