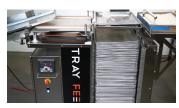

## Remove the Manual Task of Tray Feeding

Manually loading trays from a dolly or a rack onto a conveyor is not only time consuming, but can cause physical strain and injury.

The Tray Feeder automatically loads trays onto a conveyor with or without parchment paper.

## Features & Specs

- Holds up to 80 trays.
- Feeds up to 20 trays per min. without paper, and
  15 trays per min. with paper.
- Stainless steel dolly available for easy roll in and out of trays into holding area.
- Automatic tray lift from dolly to the feed platform.
- Optional automatic paper liner.
- Intuitive HMI for easy setup.