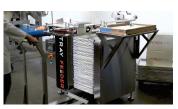

## Remove the Manual Task of Tray Feeding

Manually loading trays from a dolly or a rack onto a conveyor is not only time consuming, but can cause physical strain and injury.

The Tray Feeder automatically loads trays onto a conveyor with or without parchment paper.

## Features & Specs

- Holds up to 80 trays.
- Feeds up to 20 trays per min. without paper, and
  15 trays per min. with paper.
- Stainless steel dolly available for easy roll in and out of trays into holding area.
- Automatic tray lift from dolly to the feed platform.
- Optional automatic paper liner.
- Intuitive HMI for easy setup.